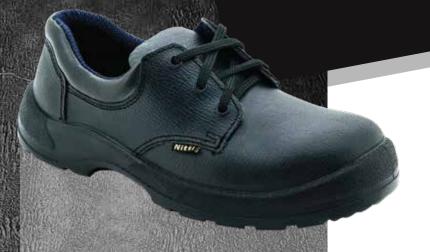

# LOW CUT 21281

A safety shoe ideal for almost all working conditions providing exceptional comfort while exceeding the safety requirements. The 21281 is commonly used in construction and light industrial.

## **SPECIFICATIONS**

Type : Low Cut Model : Lace

Size : 2-14 (UK) / 35-48 (EU)

Colour : Black
Upper : Leather
Lining : Cambrellee®

Outside : Direct Injection Polyurethane Rating : CE EN 20345-1 S1P SRC

SHOCK ABSORPTION