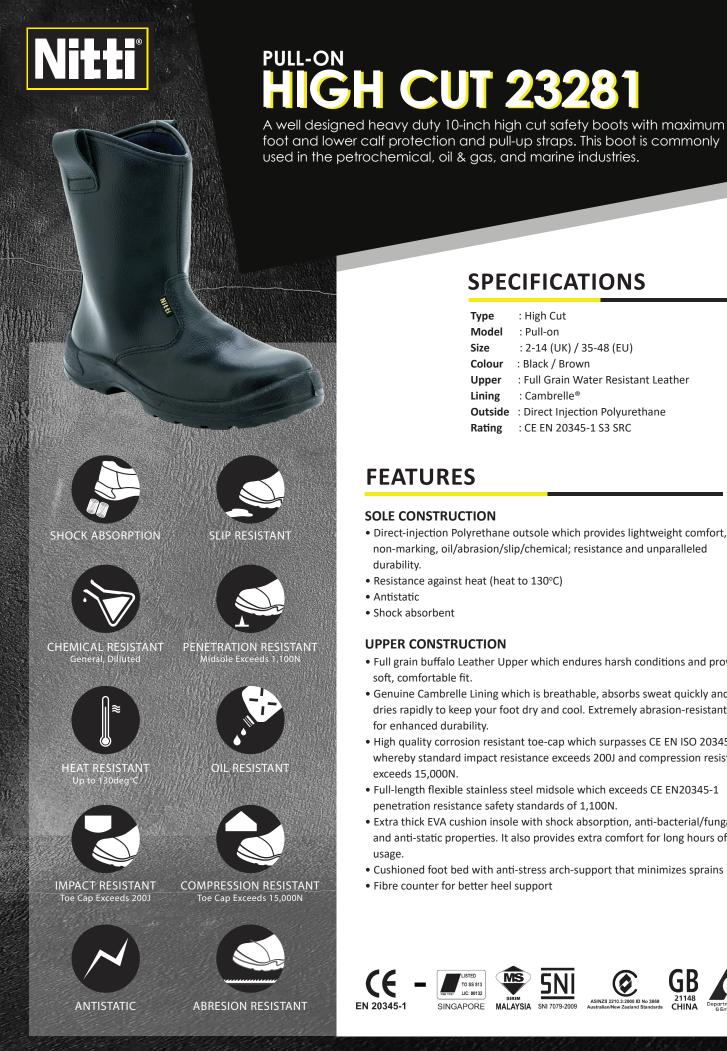

## **SPECIFICATIONS**

: High Cut Type Model : Pull-on

**H CUT 2328**°

Size : 2-14 (UK) / 35-48 (EU)

Colour : Black / Brown

Upper : Full Grain Water Resistant Leather

: Cambrelle®

Outside : Direct Injection Polyurethane

Rating : CE EN 20345-1 S3 SRC

## **SOLE CONSTRUCTION**

- Direct-injection Polyrethane outsole which provides lightweight comfort, non-marking, oil/abrasion/slip/chemical; resistance and unparalleled durability.
- Resistance against heat (heat to 130°C)
- Antistatic
- Shock absorbent

## **UPPER CONSTRUCTION**

- Full grain buffalo Leather Upper which endures harsh conditions and provides soft, comfortable fit.
- Genuine Cambrelle Lining which is breathable, absorbs sweat quickly and dries rapidly to keep your foot dry and cool. Extremely abrasion-resistant for enhanced durability.
- High quality corrosion resistant toe-cap which surpasses CE EN ISO 20345-1 whereby standard impact resistance exceeds 200J and compression resistance exceeds 15,000N.
- Full-length flexible stainless steel midsole which exceeds CE EN20345-1 penetration resistance safety standards of 1,100N.
- Extra thick EVA cushion insole with shock absorption, anti-bacterial/fungal and anti-static properties. It also provides extra comfort for long hours of usage.
- Cushioned foot bed with anti-stress arch-support that minimizes sprains
- Fibre counter for better heel support