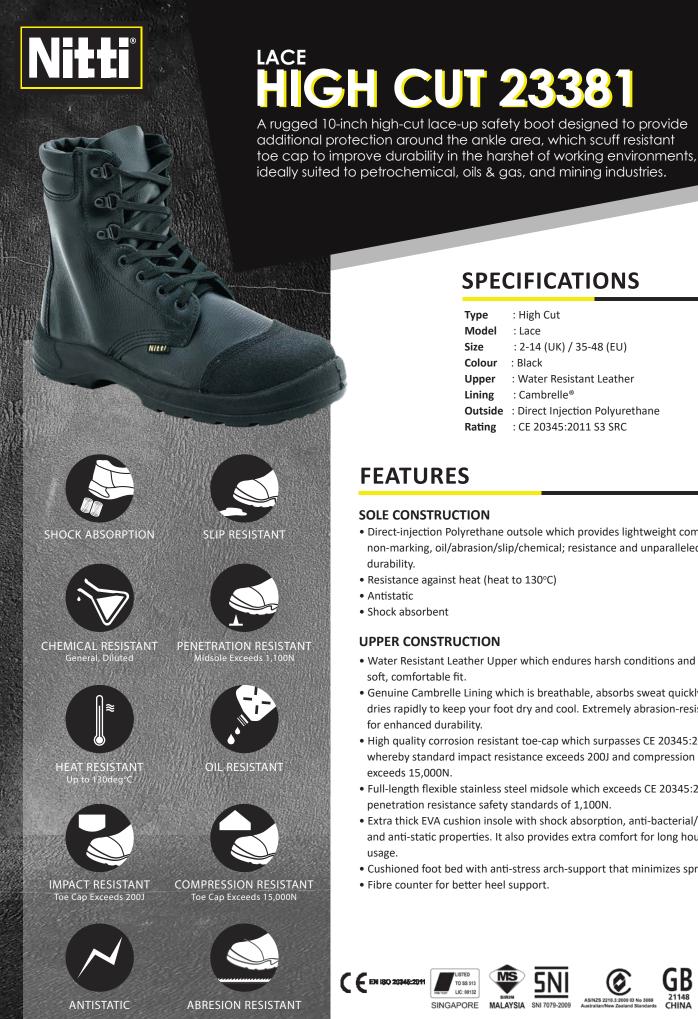

## SPECIFICATIONS

: High Cut Type Model

Size : 2-14 (UK) / 35-48 (EU)

Colour : Black

Upper : Water Resistant Leather

: Cambrelle®

Outside : Direct Injection Polyurethane Rating : CE 20345:2011 S3 SRC

## UPPER CONSTRUCTION

- Water Resistant Leather Upper which endures harsh conditions and provides soft, comfortable fit.
- Genuine Cambrelle Lining which is breathable, absorbs sweat quickly and dries rapidly to keep your foot dry and cool. Extremely abrasion-resistant for enhanced durability.
- High quality corrosion resistant toe-cap which surpasses CE 20345:2011 whereby standard impact resistance exceeds 200J and compression resistance exceeds 15,000N.
- Full-length flexible stainless steel midsole which exceeds CE 20345:2011 penetration resistance safety standards of 1,100N.
- Extra thick EVA cushion insole with shock absorption, anti-bacterial/fungal and anti-static properties. It also provides extra comfort for long hours of
- Cushioned foot bed with anti-stress arch-support that minimizes sprains.
- Fibre counter for better heel support.