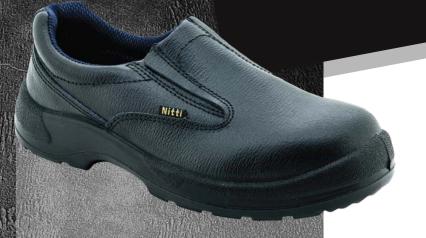

# SLIP-ON N CUT 21981

A multi-purpose slip on safety shoe which improves the ease of use and is commonly used in the hospitality and services industries.

### **SPECIFICATIONS**

: Low Cut Type Model : Slip-on

: 2-14 (UK) / 35-48 (EU) Size

Colour : Black Upper : Leather : Cambrelle® Lining

Outside : Direct Injection Polyurethane Rating : CE 20345:2011 S1P SRC

#### **UPPER CONSTRUCTION**

- Leather Upper which endures harsh conditions and provides soft, comfortable fit.
- Genuine Cambrelle Lining which is breathable, absorbs sweat quickly and dries rapidly to keep your foot dry and cool. Extremely abrasion-resistant for enhanced durability.
- High quality corrosion resistant toe-cap which surpasses CE 20345:2011 whereby standard impact resistance exceeds 200J and compression resistance exceeds 15,000N.
- Full-length flexible stainless steel midsole which exceeds CE 20345:2011 penetration resistance safety standards of 1,100N.
- Extra thick EVA cushion insole with shock absorption, anti-bacterial/fungal and anti-static properties. It also provides extra comfort for long hours of
- Cushioned foot bed with anti-stress arch-support that minimizes sprains.
- Fibre counter for better heel support.