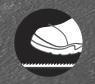

# MID CUT 22781

A multi-purpose 7-inch safety boot designed as a slip-on model with elastic sides for improved flexibility and comfort. The 22781 is commonly used in the petrochemical, oil & gas and marine industries.

## **SPECIFICATIONS**

**Type** : Mid Cut **Model** : Pull-on

Size : 2-14 (UK) / 35-48 (EU)

Colour : Black / Brown

**Upper**: Water Resistant Leather

Lining : Cambrelle®

Outside : Direct Injection Polyurethane Rating : CE 20345:2011 S3 SRC

#### **SOLE CONSTRUCTION**

- Direct-injection Polyrethane outsole which provides lightweight comfort, non-marking, oil/abrasion/slip/chemical; resistance and unparalleled durability.
- Resistance against heat (heat to 130°C)
- Antistatic
- Shock absorbent

#### **UPPER CONSTRUCTION**

- Water Resistant Leather Upper which endures harsh conditions and provides soft, comfortable fit.
- Genuine Cambrelle Lining which is breathable, absorbs sweat quickly and dries rapidly to keep your foot dry and cool. Extremely abrasion-resistant for enhanced durability.
- High quality corrosion resistant toe-cap which surpasses CE 20345:2011 whereby standard impact resistance exceeds 200J and compression resistance exceeds 15,000N.
- Full-length flexible stainless steel midsole which exceeds CE 20345:2011 penetration resistance safety standards of 1,100N.
- Extra thick EVA cushion insole with shock absorption, anti-bacterial/fungal and anti-static properties. It also provides extra comfort for long hours of usage.
- Cushioned foot bed with anti-stress arch-support that minimizes sprains
- Fibre counter for better heel support